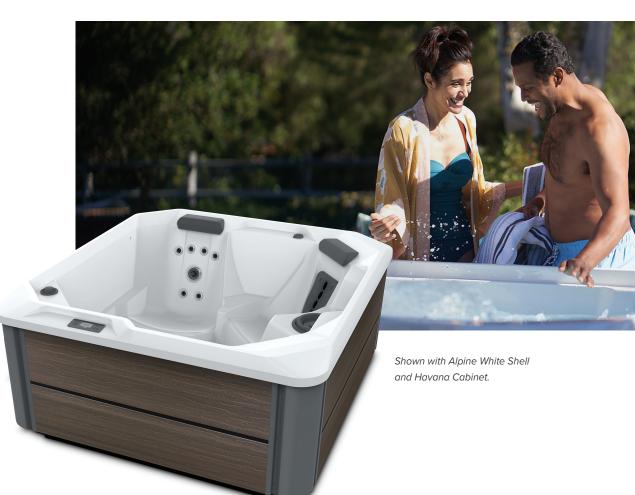

Frog<sup>®</sup> In-Line Sanitising System



FiberCor<sup>®</sup> High-Density Insulation



Moto-Massage®



HOT SPOT<sup>®</sup> COLLECTION



| People                                    | Seating | Jets    | Voltage |  |
|-------------------------------------------|---------|---------|---------|--|
| 3 Seats                                   | Open    | 18 Jets | 240 V   |  |
| <b>Size</b><br>183 × 196 3                | × 84 cm |         |         |  |
| Water Care                                |         |         |         |  |
| FROG <sup>®</sup> In-Line Cartridge Ready |         |         |         |  |



# HOT SPOT<sup>®</sup> COLLECTION SX





# SHELL COLOURS\*





### **CABINET COLOURS\***



## COVER COLOURS



Nutmeg

| LEGENDARY MASSAGE                                                                        |