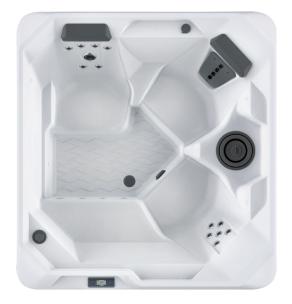

Frog<sup>®</sup> In-Line Sanitising System

FiberCor<sup>®</sup> High-Density Insulation

Moto-Massage®

HOT SPOT<sup>®</sup> COLLECTION

| People                                    | Seating | Jets    | Voltage |  |
|-------------------------------------------|---------|---------|---------|--|
| 3 Seats                                   | Open    | 18 Jets | 240 V   |  |
| <b>Size</b><br>183 × 196 3                | × 84 cm |         |         |  |
| Water Care                                |         |         |         |  |
| FROG <sup>®</sup> In-Line Cartridge Ready |         |         |         |  |

# HOT SPOT<sup>®</sup> COLLECTION SX